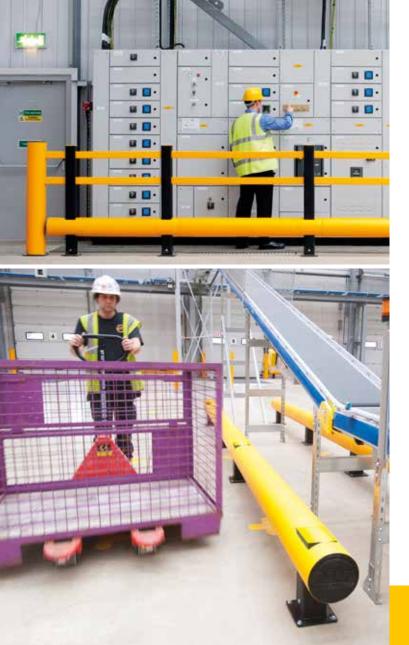

## Solution:

A-SAFE manufactured, supplied and installed bespoke protection for each area of the facility, including Single Micro Barrier to guard vulnerable conveyer equipment from damaging traffic impacts and Column Guard to shield and defend structures. Single Traffic+ Barrier was used to safeguard important machinery, segregate vehicle and pedestrian traffic and provide protected personnel access and RackGuard to deflect vehicle impacts and avoid structural damage to racking. RackEnd Barriers were also fitted to shield the ends of racking aisles where turning vehicles and equipment on their vulnerable rack legs.

In the service yard, Dock Rollers were installed to prevent damage from HGV's repeatedly loading and unloading, Truck Stops to prevent drivers backing up beyond designated stop points and Wheel Guides to lead trucks and vehicles towards loading bay doors and protect at low level.