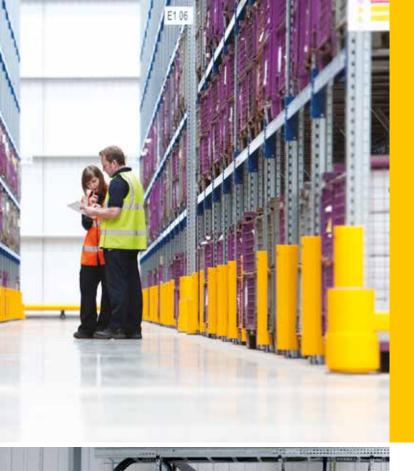

## Situation:

BMW's 42,000 square metre site is the Regional Distribution depot for the group. The new facility extension required full traffic protection for racking, machinery, and the service yard's loading zones, ensuring minimum damage and repair costs in case of vehicle impact.

## Solution:

A-SAFE manufactured, supplied and installed bespoke protection for each area of the facility, including Single Micro Barrier to guard vulnerable conveyer equipment from damaging traffic impacts and Column Guard to shield and defend structures. Single Traffic+ Barrier was used to safeguard important machinery, segregate vehicle and pedestrian traffic and provide protected personnel access and RackGuard to deflect vehicle impacts and avoid structural damage to racking. RackEnd Barriers were also fitted to shield the ends of racking aisles where turning vehicles and equipment on their vulnerable rack legs.